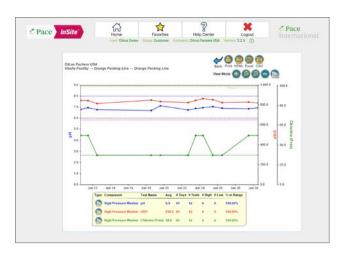

### **View Historical Data**

Upload reports more regularly and experience the benefits of a larger, more representative set of data depicting the day-to-day operations of your facility.

#### **Maximize Efficiencies**

Utilize Pace InSite analytic tools with your data to increase efficiency on your packing line. Identify and react to trends in your packing operation.