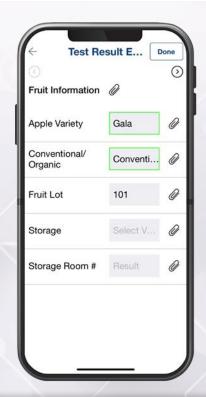

# Enter your own packinghouse data to track what you want, when you want

Pace InSite's™ mobile app is called Aliquot. It is designed to help operators upload data and reports electronically to your Pace InSite™ account and access them immediately, all in one place. With this new capability, you can enter the data that is relevant to your facilities during the timeframe you want.

#### **Benefits and Features**

All Phase 1 benefits and features included plus:

- User-entered reports
- Centralized, in-the-field documentation
- Dive deeper into your packing line measurements
- Subscription-based access