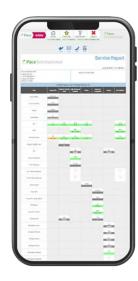

# Enter your own packinghouse data to track what you want, when you want

Pace InSite's™ mobile app is called Aliquot. It is designed to help operators upload data and reports electronically to your Pace InSite™ account and access them immediately, all in one place. With this new capability, you can enter the data that is relevant to your facilities during the timeframe you want.

#### **Benefits and Features**

All Phase 1 benefits and features included plus:

- User-entered reports
- Centralized, in-the-field documentation
- Dive deeper into your packing line measurements
- Subscription-based access