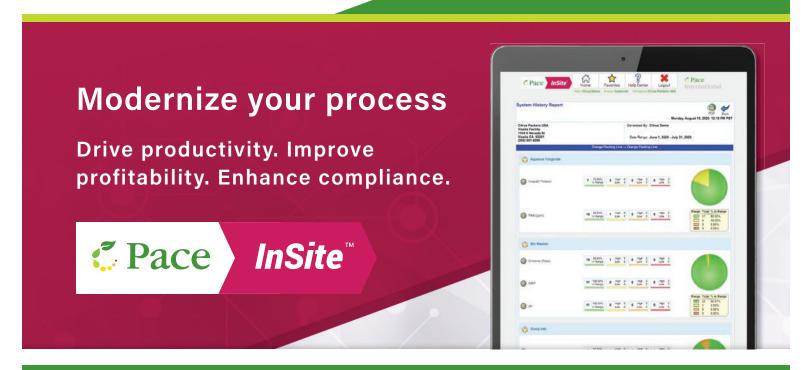

# Access your data on any device, anytime, anywhere

Pace InSite™ is a cloud-based data management software that allows you to access reports and export packing line data. It conveniently analyzes trends to help you make informed decisions about day-to-day operations.

### **Benefits and Features**

- 24/7 access through any device
- Streamline your data
- Equipment settings
- Charts and trends
- Service reports
- Maintenance summaries
- Product usage history

To learn more, contact your local Pace service representative or visit us at www.paceint.com/pace-insite