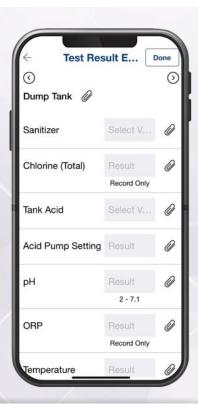

# Enter your own packinghouse data to track what you want, when you want

Pace InSite's™ mobile app is called Aliquot. It is designed to help operators upload data and reports electronically to your Pace InSite™ account and access them immediately, all in one place. With this new capability, you can enter the data that is relevant to your facilities during the timeframe you want.

### **Enhance Compliance**

Enhance Food Safety to ensure all compliance standards are being met. Quickly and easily check the compliance for critical Pace (sanitation/food safety) products such as Accu-Tab Chlorine and Shield-Brite PAA.

#### **Benefits and Features**

All Phase 1 benefits and features included plus:

- User-entered reports
- Centralized, in-the-field documentation
- Dive deeper into your packing line measurements
- Subscription-based access