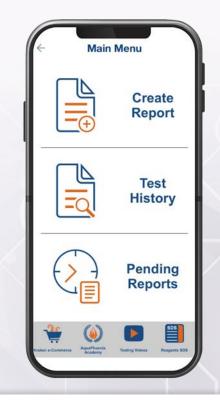

# Enter your own packinghouse data to track what you want, when you want

Pace InSite's™ mobile app is called Aliquot. It is designed to help operators upload data and reports electronically to your Pace InSite™ account and access them immediately, all in one place. With this new capability, you can enter the data that is relevant to your facilities during the timeframe you want.

#### **Benefits and Features**

All Phase 1 benefits and features included plus:

- User-entered reports
- Centralized, in-the-field documentation
- Dive deeper into your packing line measurements
- Subscription-based access